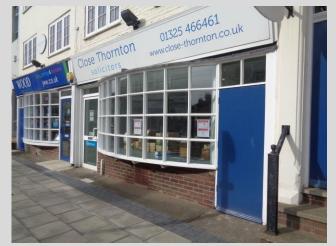

#### DESCRIPTION

The property comprises three inter-connecting office / shop units forming the end of a terrace of similar buildings. The property is of traditional brick construction held under multi-pitched and tile covered roofs with flat felt covered sections to rear.

There are two open plan shop units on the ground floor with glazed window frontage to Duke Street. The remaining accommodation comprises traditional offices of both a cellular and open-plan nature and there are kitchen facilities, wcs and ancillary storage.

#### 6 Duke Street

| Tenant:      | JW Wood (Darlington) Ltd.                 |
|--------------|-------------------------------------------|
| Guarantor:   | JW Wood Ltd.                              |
| Term:        | 15 years commencing 16 <sup>th</sup> July |
|              | 2010                                      |
|              | (Expires 15 <sup>th</sup> July 2025)      |
| Rent:        | £13,200pax                                |
| Rent Review: | 3 yearly (upward only to OMR)             |
| Repairs:     | Internal repairing and insuring           |
| L&TA54:      | Excluded                                  |
|              |                                           |