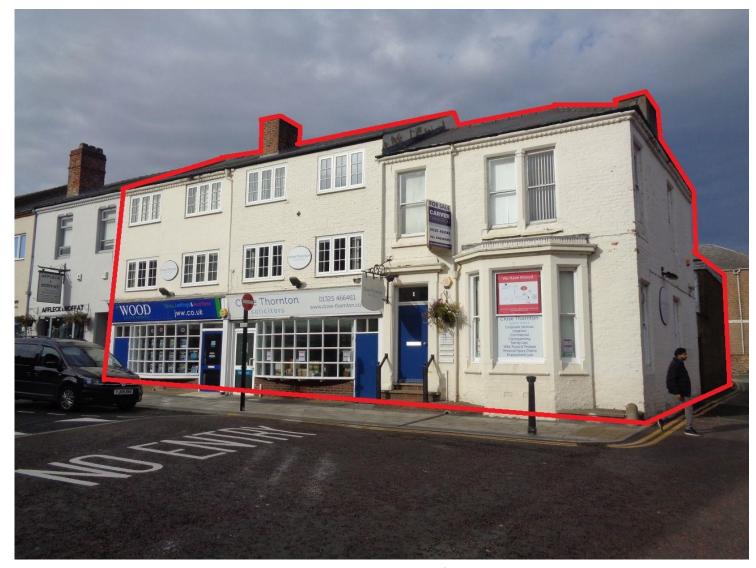

# FOR SALE:- Offers in Excess of £450,000 2-6 Duke Street, Darlington, Co. Durham, DL3 7AB

Unique Investment / Development Opportunity (Part Occupied) Prime Duke Street Location. Total Gross Internal Area Approx 9,234sq.ft.

#### SITUATION/LOCATION

The property fronts Duke Street in the heart of Darlington's professional district. Established occupiers in the immediate vicinity include Affleck and Moffatt, Cooper and Leatherbarrow, Carver Group and Watson Woodhouse amongst a diverse variety of other businesses including shops, professional services, bars, restaurants and eateries. All town centre amenities are within walking distance and the location benefits from swift access to the town centre inner ring road in turn providing access across the region via the A66 and A(1M). Darlington is a popular market town situated approximately 14 miles west of Middlesbrough and 20 miles south of Durham.

#### DESCRIPTION

The property comprises three inter-connecting office / shop units forming the end of a terrace of similar buildings. The property is of traditional brick construction held under multi-pitched and tile covered roofs with flat felt covered sections to rear.

There are two open plan shop units on the ground floor with glazed window frontage to Duke Street. The remaining accommodation comprises traditional offices of both a cellular and open-plan nature and there are kitchen facilities, wcs and ancillary storage.