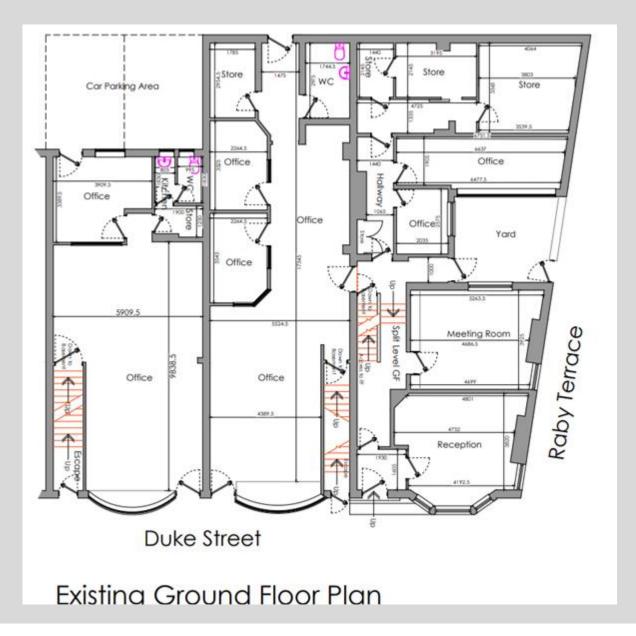

#### ACCOMMODATION

#### 2-6 Duke Street (Former Close Thornton Offices)

|                    | Net Internal<br>Area | Gross<br>Internal Area |
|--------------------|----------------------|------------------------|
|                    |                      | Internal Area          |
| Lower Ground Floor | 900sq.ft.            | 1,098sq.ft.            |
| Ground Floor       | 1,824sq.ft.          | 2,357sq.ft.            |
| First Floor        | 2,266sq.ft.          | 3,046sq.ft.            |
| Second Floor       | 910sq.ft.            | 1,248sq.ft.            |
| Attic Space        | 301sq.ft.            | 344sq.ft.              |
| Total:             | 6,201sq.ft.          | 8,093sq.ft.            |

#### **FLOOR PLANS**

A comprehensive set of Floor Plans are available via request from the Agent.