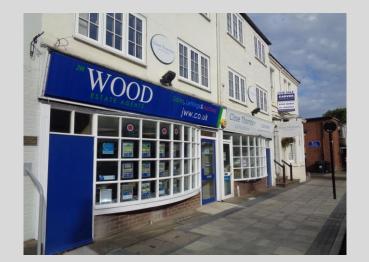

#### DESCRIPTION

The property comprises three inter-connecting office / shop units forming the end of a terrace of similar buildings. The property is of traditional brick construction held under multi-pitched and tile covered roofs with flat felt covered sections to rear.

There are two open plan shop units on the ground floor with glazed window frontage to Duke Street. The remaining accommodation comprises traditional offices of both a cellular and open-plan nature and there are kitchen facilities, wcs and ancillary storage.

### 6 Duke Street (JW Wood)

|                    | Net Internal<br>Area | Gross Internal<br>Area |
|--------------------|----------------------|------------------------|
| Lower Ground Floor | 231sq.ft.            | 301sq.ft.              |
| Ground Floor       | 761sq.ft.            | 840sq.ft.              |
| Total:             | 992sq.ft.            | 1,141sq.ft.            |