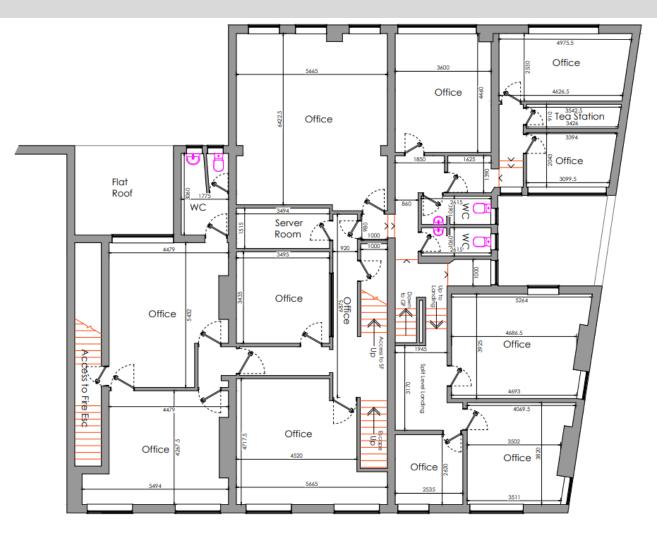

# **Existing First Floor Plan**

18 St Cuthberts Way Darlington, County Durham DL1 1GB Telephone: 01325 466945 **IMPORTANT NOTICE:** whilst every reasonable effort has been made by Carver Commercial to ensure accuracy, interested parties are strongly advised to take appropriate steps to verify by independent inspection or enquiry all information for themselves and to take appropriate professional advice. (i) No description or information given about the property or its value, whether written or verbal or whether or not in these particulars ('information') may be relied upon as a statement of representation or fact. The Agent nor its employees have any authority to make any representation and accordingly any information given is entirely without responsibility on the part of the Agent or the seller/lessor. (ii) Any photographs show only certain parts of the property at the same time they were taken. Any areas, measurements or distances given are approximate only. (iii) Any reference to alterations to, or use of any part of the property is not a statement that any necessary planning, building regulations or other correctness of any information given. (v) VAT is applicable unless expressly stated otherwise.