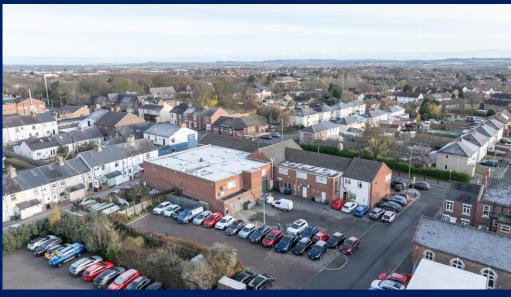

#### SITUATION/LOCATION

Moor Chambers comprises a first floor business centre forming part of this modern neighbourhood retail parade with frontage to Front Street. Other occupiers on the parade include Sainsburys Local, Taylors Butchers and Subway amongst a variety of established independent businesses. Framwellgate Moor is a mixed neighbourhood approximately two miles north of Durham City Centre. The location provides swift access to the A167 in turn linking with the A1(M) within a short driving distance.

Externally there is a communal car park at the rear together with on street parking close by.