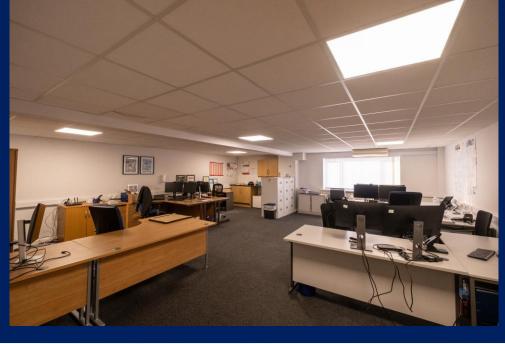

#### DESCRIPTION

Versatile business suites - 3 suites presently available (April 2025)

Each suite is of a generally rectangular nature comprising an open plan floor plate with suspended ceiling, LED lighting and data trunking incorporating network cabling.

## **PRESENT AVAILABILITY (NOVEMBER 2024)**

|                        | SIZE<br>(SQFT) | RENT<br>(PCM)   | RENT<br>(PA)      | RATEABLE<br>VALUE |
|------------------------|----------------|-----------------|-------------------|-------------------|
|                        |                |                 |                   |                   |
| Office 8 – LET         | <del>131</del> | <del>£385</del> | <del>£4,620</del> | <del>£1,300</del> |
| Office 9               | 245            | £655            | £7,860            | £2,425            |
| Office 14              | 330            | £805            | £9,660            | £3,200            |
| Annex<br>(First Floor) | 336            | £1,400          | £16,800           | £3,900            |