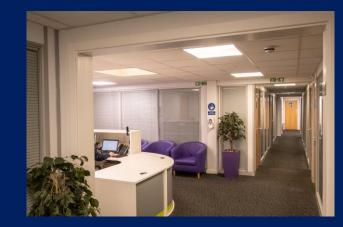

#### DESCRIPTION

Versatile business suites - 3 suites presently available (April 2025)

Each suite is of a generally rectangular nature comprising an open plan floor plate with suspended ceiling, LED lighting and data trunking incorporating network cabling.

There is a shared reception area with intercom access and each suite enjoys access to shared kitchen and wc facilities. The centre is heated by way of a gas fired central heating system and there is CCTV.