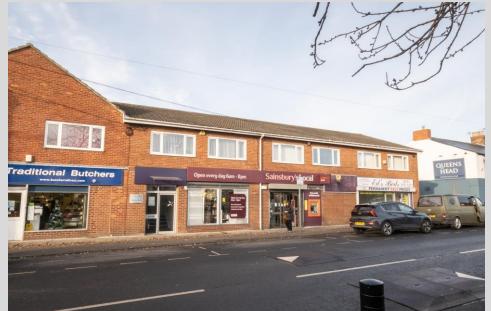

#### SITUATION/LOCATION

Moor Chambers comprises a first floor business centre forming part of this modern neighbourhood retail parade with frontage to Front Street. Other occupiers on the parade include Sainsburys Local, Taylors Butchers and Subway amongst a variety of established independent businesses. Framwellgate Moor is a mixed neighbourhood approximately two miles north of Durham City Centre. The location provides swift access to the A167 in turn linking with the A1(M) within a short driving distance.