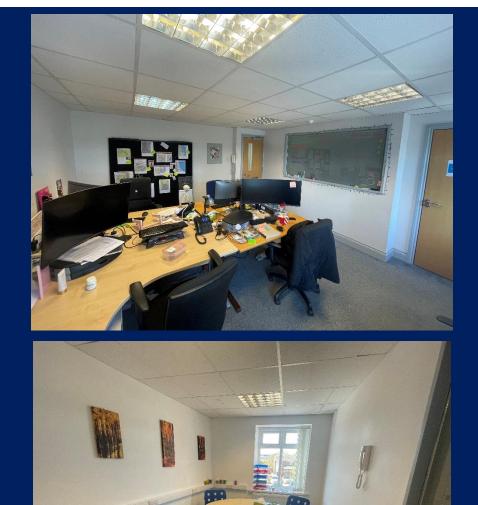

#### DESCRIPTION

Versatile business suites - 3 suites presently available (April 2025)

Each suite is of a generally rectangular nature comprising an open plan floor plate with suspended ceiling, LED lighting and data trunking incorporating network cabling.

There is a shared reception area with intercom access and each suite enjoys access to shared kitchen and wc facilities. The centre is heated by way of a gas fired central heating system and there is CCTV.

## ANNEX ACCOMMODATION

The Annex is a self contained suite located on the first floor at number 22a Front Street. Incorporating an office, meeting room, kitchenette and WC. **EPC** C-74