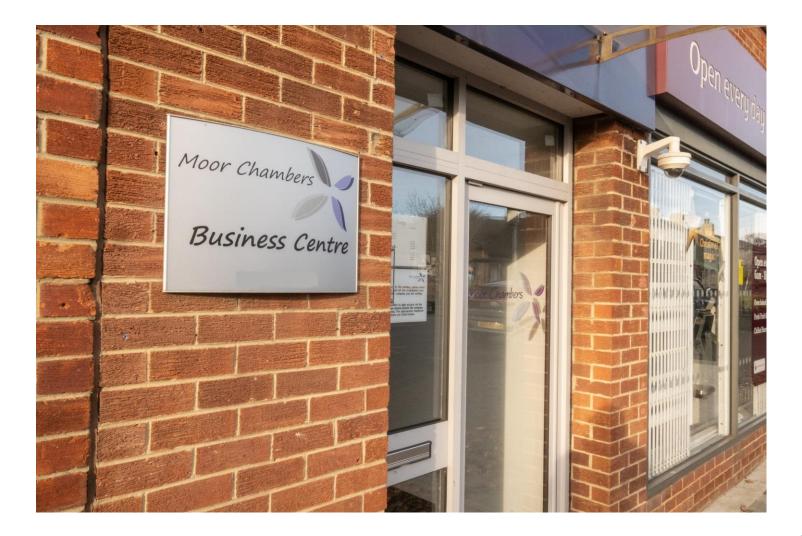

# **TO LET – Suites from £655+VAT PCM Moor Chambers Business Centre, 23-26 Front Street, Framwellgate Moor, Durham, DH1 5EJ**

Versatile offices suite with parking

Suites available from 245 – 336sq.ft. (May suit larger requirements via amalgamation)

#### SITUATION/LOCATION

Moor Chambers comprises a first floor business centre forming part of this modern neighbourhood retail parade with frontage to Front Street. Other occupiers on the parade include Sainsburys Local, Taylors Butchers and Subway amongst a variety of established independent businesses. Framwellgate Moor is a mixed neighbourhood approximately two miles north of Durham City Centre. The location provides swift access to the A167 in turn linking with the A1(M) within a short driving distance.

#### DESCRIPTION

Versatile business suites - 3 suites presently available (April 2025)

Each suite is of a generally rectangular nature comprising an open plan floor plate with suspended ceiling, LED lighting and data trunking incorporating network cabling.