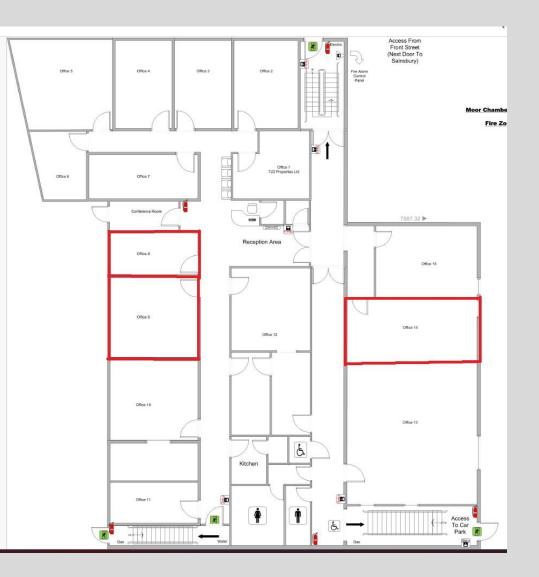

#### DESCRIPTION

Versatile business suites - 3 suites presently available (April 2025)

Each suite is of a generally rectangular nature comprising an open plan floor plate with suspended ceiling, LED lighting and data trunking incorporating network cabling.

## **PRESENT AVAILABILITY (NOVEMBER 2024)**

|                        | SIZE<br>(SQFT) | RENT<br>(PCM)   | RENT<br>(PA)      | RATEABLE<br>VALUE |
|------------------------|----------------|-----------------|-------------------|-------------------|
|                        |                |                 |                   |                   |
| Office 8 – LET         | <del>131</del> | <del>£385</del> | <del>£4,620</del> | <del>£1,300</del> |
| Office 9               | 245            | £655            | £7,860            | £2,425            |
| Office 14              | 330            | £805            | £9,660            | £3,200            |
| Annex<br>(First Floor) | 336            | £1,400          | £16,800           | £3,900            |