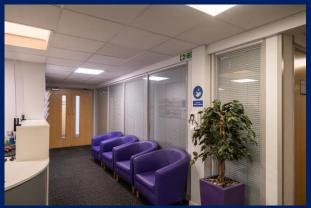

#### DESCRIPTION

Versatile business suites - 3 suites presently available (April 2025)

Each suite is of a generally rectangular nature comprising an open plan floor plate with suspended ceiling, LED lighting and data trunking incorporating network cabling.

There is a shared reception area with intercom access and each suite enjoys access to shared kitchen and wc facilities. The centre is heated by way of a gas fired central heating system and there is CCTV.