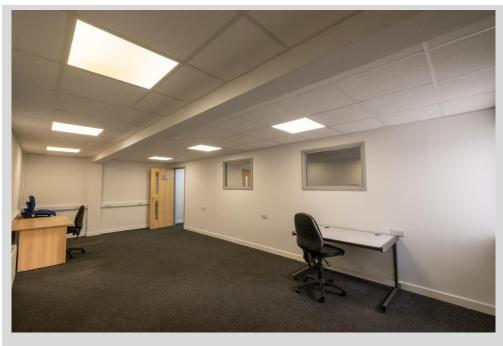

#### DESCRIPTION

Versatile business suites - 3 suites presently available (April 2025)

Each suite is of a generally rectangular nature comprising an open plan floor plate with suspended ceiling, LED lighting and data trunking incorporating network cabling.

## **PRESENT AVAILABILITY (NOVEMBER 2024)**

|                        | SIZE<br>(SQFT) | RENT<br>(PCM)   | RENT<br>(PA)      | RATEABLE<br>VALUE |
|------------------------|----------------|-----------------|-------------------|-------------------|
|                        |                |                 |                   |                   |
| Office 8 – LET         | <del>131</del> | <del>£385</del> | <del>£4,620</del> | <del>£1,300</del> |
| Office 9               | 245            | £655            | £7,860            | £2,425            |
| Office 14              | 330            | £805            | £9,660            | £3,200            |
| Annex<br>(First Floor) | 336            | £1,400          | £16,800           | £3,900            |