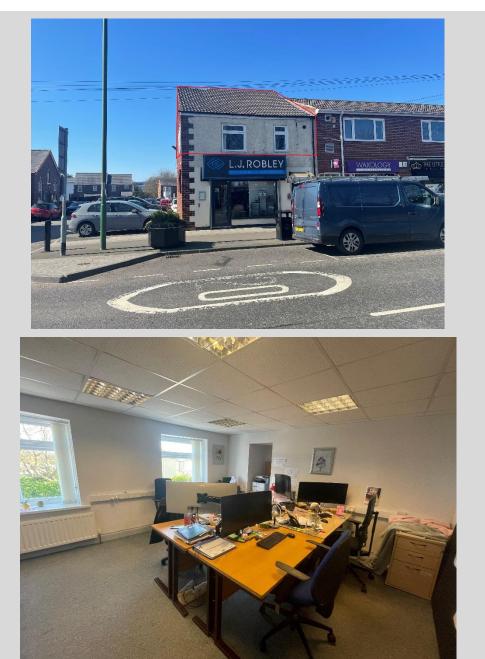

#### SITUATION/LOCATION

Moor Chambers comprises a first floor business centre forming part of this modern neighbourhood retail parade with frontage to Front Street. Other occupiers on the parade include Sainsburys Local, Taylors Butchers and Subway amongst a variety of established independent businesses. Framwellgate Moor is a mixed neighbourhood approximately two miles north of Durham City Centre. The location provides swift access to the A167 in turn linking with the A1(M) within a short driving distance.

#### DESCRIPTION

Versatile business suites - 3 suites presently available (April 2025)

Each suite is of a generally rectangular nature comprising an open plan floor plate with suspended ceiling, LED lighting and data trunking incorporating network cabling.