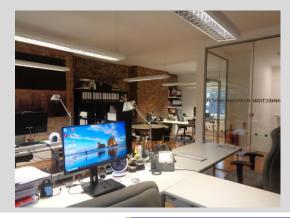

#### DESCRIPTION

High quality Victorian office premises.

The lower ground floor has direct access from the car park comprising an open plan office suite with kitchen and M/F wcs.

There are two cellular offices on the ground floor together with a separate kitchen and M/F wcs across the half landing.

The first floor incorporates an attractive glass partition comprising a stylish open plan office with kitchen and wc. Each floor is of a modern specification including upgraded lighting and heated by way of independent gas fired central heating systems.