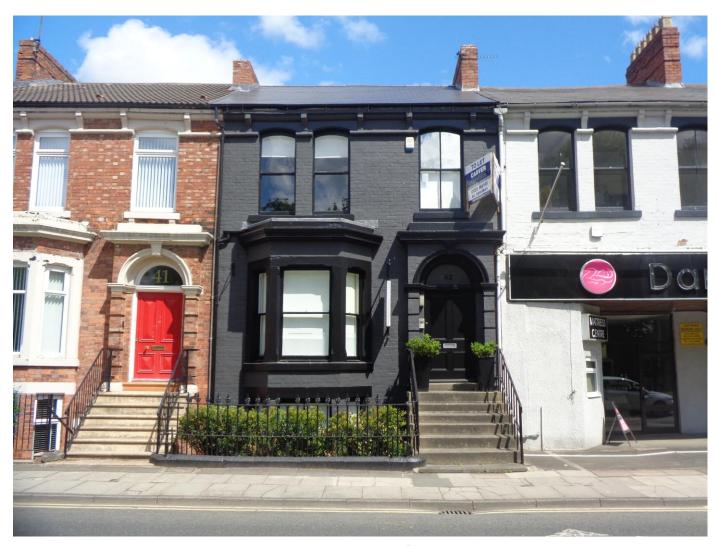

# 43 Victoria Road Darlington, Co. Durham, DL1 5SF

#### SITUATION/LOCATION

The property fronts Victoria Road close to its roundabout with St Cuthberts Way (town centre inner ring road). The immediate vicinity incorporates a diverse variety of commercial occupiers and notable businesses closeby include Sainsburys Food and Fuel Store, Barker and Stonehouse and Roval Mail amongst a range of independent businesses including professional services, offices and shops. DL1 Leisure Complex lies adjacent incorporating Vue Cinema, Nandos and Premier Inn. All town centre amenities are within walking distance and there are several public car parking facilities available close by including Beaumont Street multi-storey car park within a short walking distance. Darlington is a popular market town situated approximately 14 miles west of Middlesbrough and 20 miles south of Durham.

#### DESCRIPTION

High quality Victorian office premises.

The lower ground floor has direct access from the car park comprising an open plan office suite with kitchen and M/F wcs.

There are two cellular offices on the ground floor together with a separate kitchen and M/F wcs across the half landing.