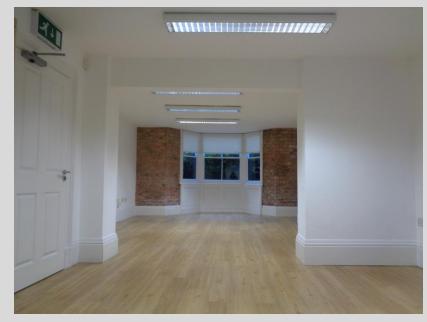

#### DESCRIPTION

High quality Victorian office premises.

The lower ground floor has direct access from the car park comprising an open plan office suite with kitchen and M/F wcs.

There are two cellular offices on the ground floor together with a separate kitchen and M/F wcs across the half landing.

The first floor incorporates an attractive glass partition comprising a stylish open plan office with kitchen and wc. Each floor is of a modern specification including upgraded lighting and heated by way of independent gas fired central heating systems.