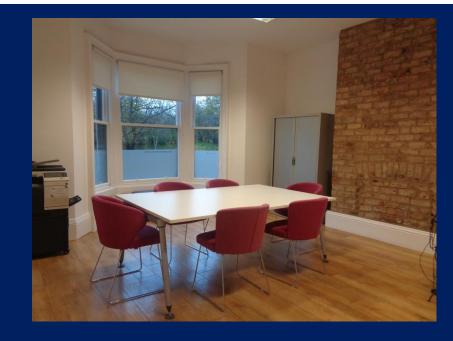

#### DESCRIPTION

High quality Victorian office premises.

The lower ground floor has direct access from the car park comprising an open plan office suite with kitchen and M/F wcs.

There are two cellular offices on the ground floor together with a separate kitchen and M/F wcs across the half landing.

The first floor incorporates an attractive glass partition comprising a stylish open plan office with kitchen and wc. Each floor is of a modern specification including upgraded lighting and heated by way of independent gas fired central heating systems.