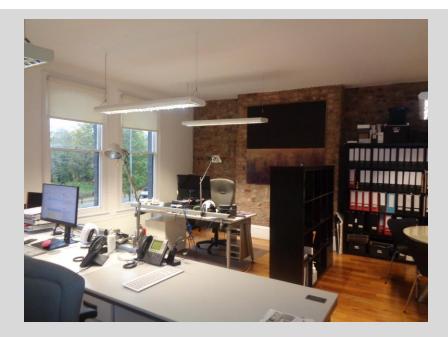

#### DESCRIPTION

High quality Victorian office premises.

The lower ground floor has direct access from the car park comprising an open plan office suite with kitchen and M/F wcs.

There are two cellular offices on the ground floor together with a separate kitchen and M/F wcs across the half landing.

The first floor incorporates an attractive glass partition comprising a stylish open plan office with kitchen and wc. Each floor is of a modern specification including upgraded lighting and heated by way of independent gas fired central heating systems.