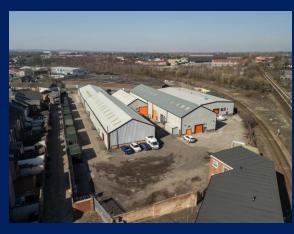

## DESCRIPTION

Versatile light industrial units available from 356 – 3,778sq.ft.

The units form part of this secure site with electronically operated steel gate access from Dumfries Street. The site is predominantly concrete surfaced and covered by way of a CCTV system with external security monitoring.

| Unit  | Size        | Rent               | Service Charge     | Total               | RV      |
|-------|-------------|--------------------|--------------------|---------------------|---------|
| 7     | 3,778sq.ft. | £1,416+VAT pcm     | £141.60+VAT pcm    | £1557.60+VAT pcm    | £16,000 |
|       |             | (£16,992+VAT pa)   | (£1,699.20+VAT pa) | (£18,691.20+VAT pa) |         |
| 10 -  | 656sq.ft.   | £517.49+VAT pcm    | £51.75+VAT pcm     | £569.24+VAT pcm     | £3,650  |
| LET   |             | (£6,209.88+VAT pa) | (£621+VAT pa)      | £6,830.88+VAt pa)   |         |
| 13B - | 356sq.ft.   | £207.67+VAT pcm    | £20.78+VAT pcm     | £228.45+VAT pcm     | TBC     |
| LET   |             | (£2,492.04+VAT pa) | (£249.36+VAT pa)_  | (£2,741.40+VAT pa)  |         |