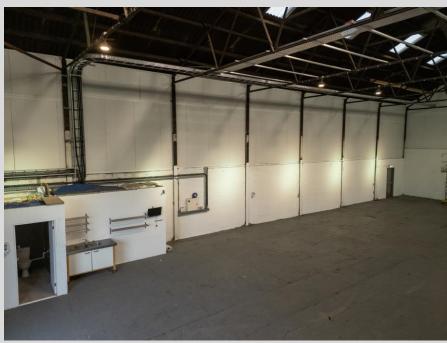

## DESCRIPTION

Versatile light industrial units available from 356 – 3,778sq.ft.

The units form part of this secure site with electronically operated steel gate access from Dumfries Street. The site is predominantly concrete surfaced and covered by way of a CCTV system with external security monitoring.