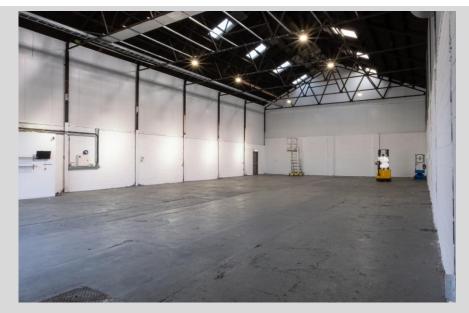

## DESCRIPTION

Versatile light industrial units available from 356 – 3,778sq.ft.

The units form part of this secure site with electronically operated steel gate access from Dumfries Street. The site is predominantly concrete surfaced and covered by way of a CCTV system with external security monitoring.