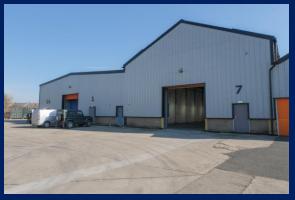

| Unit  | Size        | Rent               | Service Charge     | Total               | RV      |
|-------|-------------|--------------------|--------------------|---------------------|---------|
| 7     | 3,778sq.ft. | £1,416+VAT pcm     | £141.60+VAT pcm    | £1557.60+VAT pcm    | £16,000 |
|       |             | (£16,992+VAT pa)   | (£1,699.20+VAT pa) | (£18,691.20+VAT pa) |         |
| 10 -  | 656sq.ft.   | £517.49+VAT pcm    | £51.75+VAT pcm     | £569.24+VAT pcm     | £3,650  |
| LET   |             | (£6,209.88+VAT pa) | (£621+VAT pa)      | £6,830.88+VAt pa)   |         |
| 13B - | 356sq.ft.   | £207.67+VAT pcm    | £20.78+VAT pcm     | £228.45+VAT pcm     | TBC     |
| LET   |             | (£2,492.04+VAT pa) | (£249.36+VAT pa)_  | (£2,741.40+VAT pa)  |         |