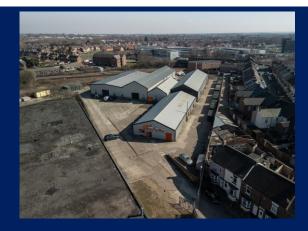

# SITUATION/LOCATION

Dumfries Street lies adjacent to Haughton Road (B6279) and North Road (A167) on the periphery of Darlington town centre. Occupiers in the vicinity include The Gym Group, JD Gyms, Drive Vauxhall, Jewson and MKM Building Supplies among others. All town centre amenities are within walking distance and there are a number of public and on-street car parking facilities available close by. The location affords swift access across the town linking with the A66 and A1(M) within a short driving distance. Darlington is a popular market town situated approximately 14 miles west of Middlesbrough and 20 miles south of Durham.

## DESCRIPTION

Versatile light industrial units available from 356 – 3,778sq.ft.

The units form part of this secure site with electronically operated steel gate access from Dumfries Street. The site is predominantly concrete surfaced and covered by way of a CCTV system with external security monitoring.