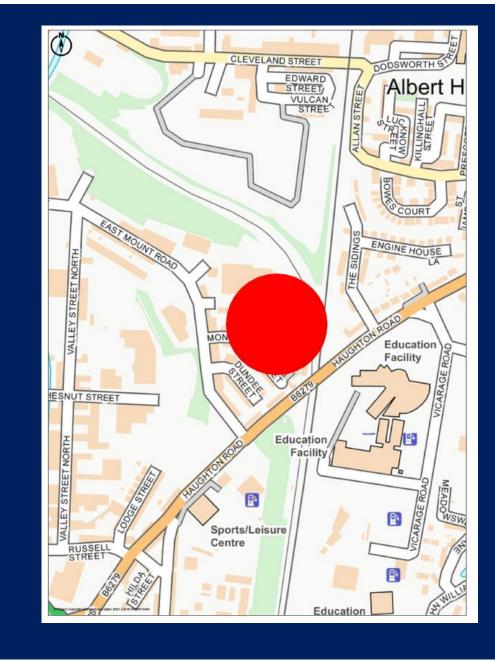

# SITUATION/LOCATION

Dumfries Street lies adjacent to Haughton Road (B6279) and North Road (A167) on the periphery of Darlington town centre. Occupiers in the vicinity include The Gym Group, JD Gyms, Drive Vauxhall, Jewson and MKM Building Supplies among others. All town centre amenities are within walking distance and there are a number of public and on-street car parking facilities available close by. The location affords swift access across the town linking with the A66 and A1(M) within a short driving distance. Darlington is a popular market town situated approximately 14 miles west of Middlesbrough and 20 miles south of Durham.