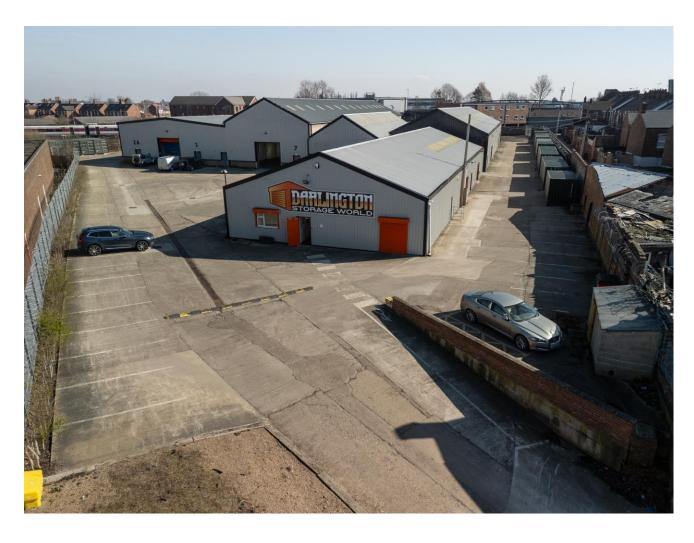

## DESCRIPTION

Versatile light industrial units available from 356 – 3,778sq.ft.

The units form part of this secure site with electronically operated steel gate access from Dumfries Street. The site is predominantly concrete surfaced and covered by way of a CCTV system with external security monitoring.

| Unit  | Size        | Rent               | Service Charge     | Total               | RV      |
|-------|-------------|--------------------|--------------------|---------------------|---------|
| 7     | 3,778sq.ft. | £1,416+VAT pcm     | £141.60+VAT pcm    | £1557.60+VAT pcm    | £16,000 |
|       |             | (£16,992+VAT pa)   | (£1,699.20+VAT pa) | (£18,691.20+VAT pa) |         |
| 10 -  | 656sq.ft.   | £517.49+VAT pcm    | £51.75+VAT pcm     | £569.24+VAT pcm     | £3,650  |
| LET   |             | (£6,209.88+VAT pa) | (£621+VAT pa)      | £6,830.88+VAt pa)   |         |
| 13B - | 356sq.ft.   | £207.67+VAT pcm    | £20.78+VAT pcm     | £228.45+VAT pcm     | TBC     |
| LET   |             | (£2,492.04+VAT pa) | (£249.36+VAT pa)_  | (£2,741.40+VAT pa)  |         |