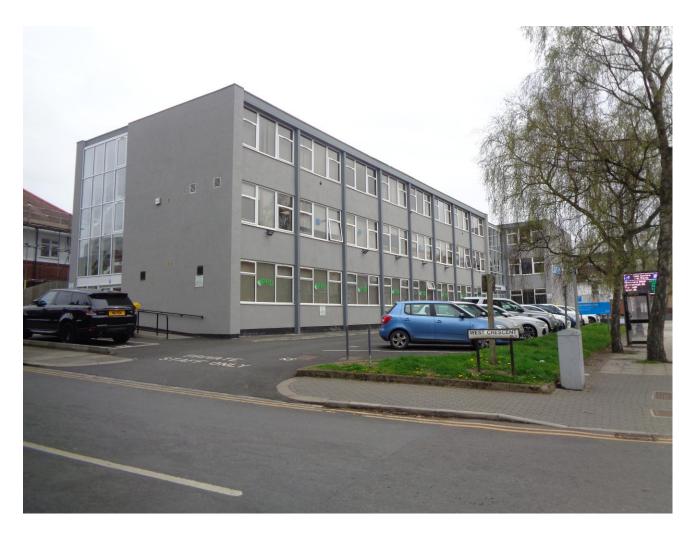

# Forsyth House, Woodland Road Darlington, Co. Durham, DL3 7PL

Versatile business suites available from a single office to 527sq.ft.

#### SITUATION/LOCATION

Forsyth House is a popular business centre fronting Woodland Road on the periphery of Darlington town centre. Occupiers within Forsyth House include Bupa Dental Care, Primary Health Darlington and Primary Health Care. Woodland Road is an arterial route to the town centre from the A1(M) comprising a popular commercial district incorporating a variety of established occupiers including offices, retailers and professional services. All town centre amenities are within convenient walking distance and the location affords swift access to the town centre inner ring road in turn linking with the A66 and A1(M) within a short driving distance. Darlington is a popular market town situated approximately 14 miles west of Middlesbrough and 20 miles south of Durham. There are a number of public and on street car parking facilities available close by.