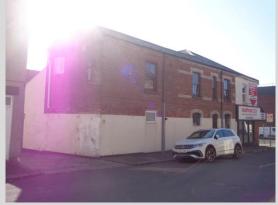

### DESCRIPTION

Two storey mixed commercial premises comprising sales, office and storage accommodation over two floors.

The property occupies a corner position being of traditional brick construction held under a multipitched and slate tile covered roof.

The ground floor incorporates return window frontage to North Road and Aldam Street comprising an open plan and versatile sales area with suspended ceiling. There are additional offices and stores over the ground floor with roller shutter access from the rear lane.