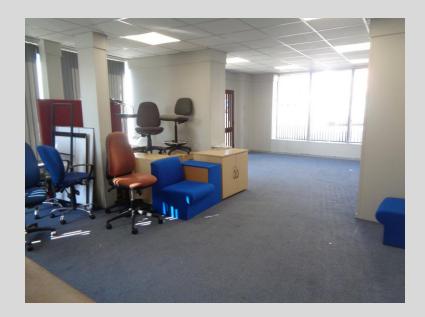

### DESCRIPTION

Two storey mixed commercial premises comprising sales, office and storage accommodation over two floors.

The property occupies a corner position being of traditional brick construction held under a multipitched and slate tile covered roof.

The ground floor incorporates return window frontage to North Road and Aldam Street comprising an open plan and versatile sales area with suspended ceiling. There are additional offices and stores over the ground floor with roller shutter access from the rear lane.