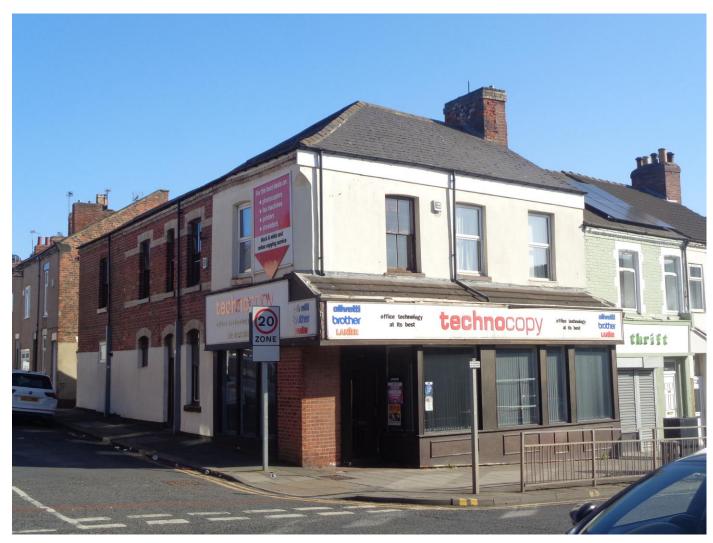

# 106-108 North Road, Darlington, Co. Durham DL1 2EQ

CHARTERED SURVEYORS & PROPERTY CONSULTANTS

COMMERCIAL

**Versatile Commercial Premises – Shop/ Office/ Warehouse – 2,749sq.ft.** 

www.carvercommercial.com

### SITUATION/LOCATION

The property fronts North Road on its corner with Aldam Street directly opposite Morrisons Food and Fuel Store. The property lies approximately one mile north of Darlington town centre within a mixed neighbourhood. Occupiers in the vicinity include Morrisons, Aldi, Greggs, Poundland and Jollyes amongst a diverse variety of established independent businesses including shops, offices/professional services and leisure operators. North Road (A167) is an arterial route through the town from the A1(M). Darlington is a popular market town situated approximately 14 miles west of Middlesbrough and 20 miles south of Durham.

### DESCRIPTION

Two storey mixed commercial premises comprising sales, office and storage accommodation over two floors.

The property occupies a corner position being of traditional brick construction held under a multipitched and slate tile covered roof.

The ground floor incorporates return window frontage to North Road and Aldam Street comprising an open plan and versatile sales area with suspended ceiling. There are additional offices and stores over the ground floor with roller shutter access from the rear lane.