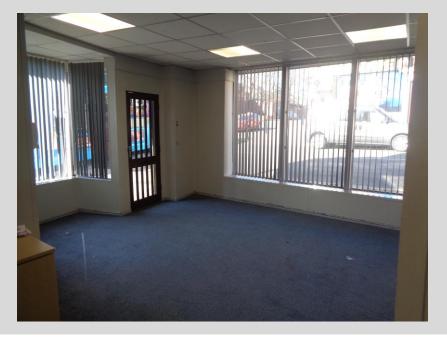

### DESCRIPTION

Two storey mixed commercial premises comprising sales, office and storage accommodation over two floors.

The property occupies a corner position being of traditional brick construction held under a multipitched and slate tile covered roof.

The ground floor incorporates return window frontage to North Road and Aldam Street comprising an open plan and versatile sales area with suspended ceiling. There are additional offices and stores over the ground floor with roller shutter access from the rear lane.