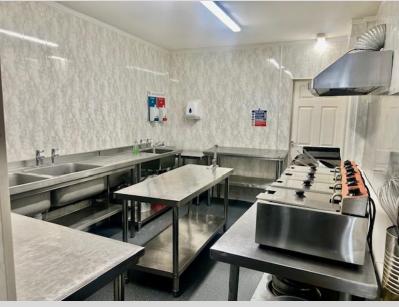

#### DESCRIPTION

Turn-key takeaway/ café/ food outlet situated on a prime arterial route to Darlington town centre.

The property has been recently refurbished and is fully equipped to trade including commercial kitchen, wash/ chilling facilities and customer seating.

The premises is in exemplary condition and provides an immediate turn-key opportunity for a similar business.

The existing fit out, equipment and F&F is available via negotiation with our client. A full inventory is available via request from the Agent.