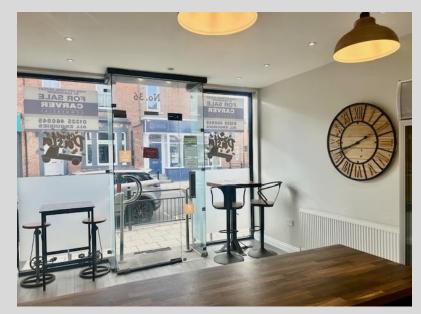

#### PROPERTY

Versatile ground floor retail premises with glazed window frontage to Duke Street.

The property comprises an open plan sales area with rear preparation space, storage (for fridges/ freezers etc), kitchen and wc.

The property is heated by way of a gas fired central heating system.

We are advised by our client that there is parking for two vehicles at the rear.