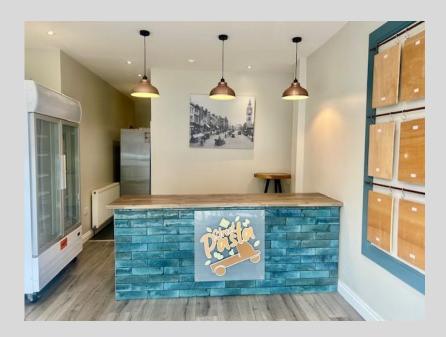

#### DESCRIPTION

Turn-key takeaway/ café/ food outlet situated on a prime arterial route to Darlington town centre.

The property has been recently refurbished and is fully equipped to trade including commercial kitchen, wash/ chilling facilities and customer seating.

The premises is in exemplary condition and provides an immediate turn-key opportunity for a similar business.

The existing fit out, equipment and F&F is available via negotiation with our client. A full inventory is available via request from the Agent.

#### PROPERTY

Versatile ground floor retail premises with glazed window frontage to Duke Street.

The property comprises an open plan sales area with rear preparation space, storage (for fridges/ freezers etc), kitchen and wc.