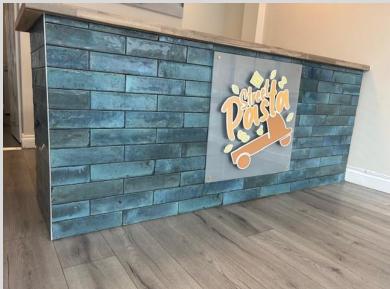

#### DESCRIPTION

Turn-key takeaway/ café/ food outlet situated on a prime arterial route to Darlington town centre.

The property has been recently refurbished and is fully equipped to trade including commercial kitchen, wash/ chilling facilities and customer seating.

The premises is in exemplary condition and provides an immediate turn-key opportunity for a similar business.

The existing fit out, equipment and F&F is available via negotiation with our client. A full inventory is available via request from the Agent.