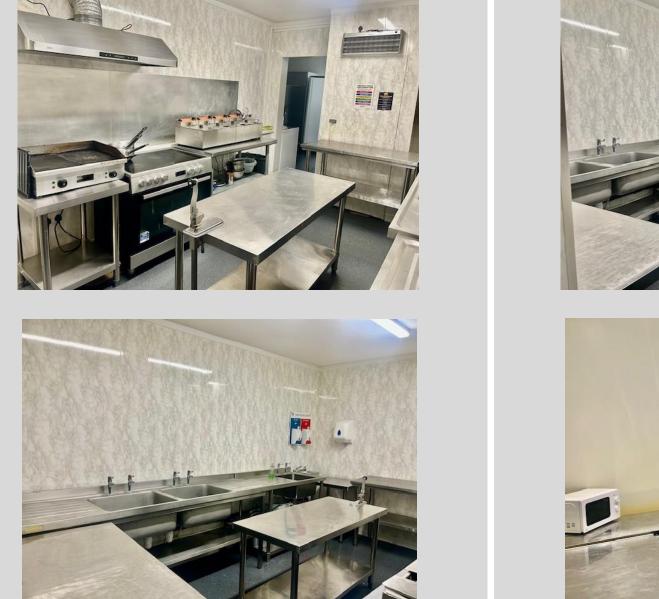

#### DESCRIPTION

Turn-key takeaway/ café/ food outlet situated on a prime arterial route to Darlington town centre.

The property has been recently refurbished and is fully equipped to trade including commercial kitchen, wash/ chilling facilities and customer seating.

The premises is in exemplary condition and provides an immediate turn-key opportunity for a similar business.

The existing fit out, equipment and F&F is available via negotiation with our client. A full inventory is available via request from the Agent.

#### PROPERTY

Versatile ground floor retail premises with glazed window frontage to Duke Street.

The property comprises an open plan sales area with rear preparation space, storage (for fridges/ freezers etc), kitchen and wc.