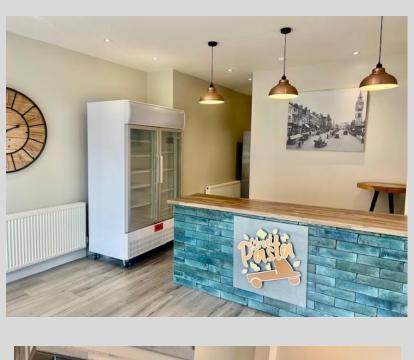

#### DESCRIPTION

Turn-key takeaway/ café/ food outlet situated on a prime arterial route to Darlington town centre.

The property has been recently refurbished and is fully equipped to trade including commercial kitchen, wash/ chilling facilities and customer seating.

The premises is in exemplary condition and provides an immediate turn-key opportunity for a similar business.

The existing fit out, equipment and F&F is available via negotiation with our client. A full inventory is available via request from the Agent.

#### PROPERTY

Versatile ground floor retail premises with glazed window frontage to Duke Street.

The property comprises an open plan sales area with rear preparation space, storage (for fridges/ freezers etc), kitchen and wc.