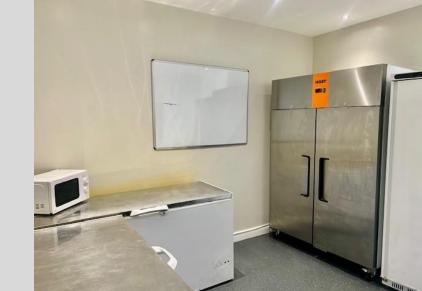

#### DESCRIPTION

Turn-key takeaway/ café/ food outlet situated on a prime arterial route to Darlington town centre.

The property has been recently refurbished and is fully equipped to trade including commercial kitchen, wash/ chilling facilities and customer seating.

The premises is in exemplary condition and provides an immediate turn-key opportunity for a similar business.

The existing fit out, equipment and F&F is available via negotiation with our client. A full inventory is available via request from the Agent.

#### PROPERTY

Versatile ground floor retail premises with glazed window frontage to Duke Street.

The property comprises an open plan sales area with rear preparation space, storage (for fridges/ freezers etc), kitchen and wc.