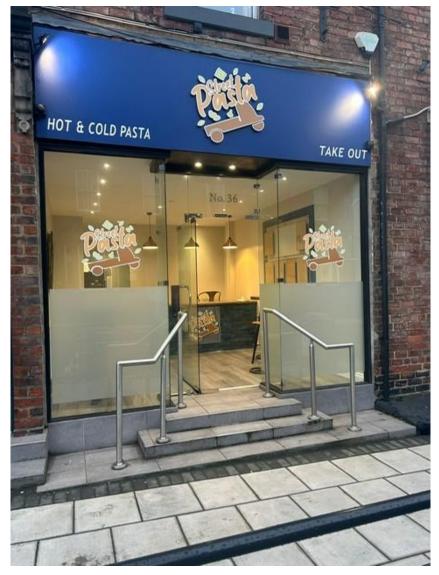

#### SITUATION/LOCATION

The property fronts Duke Street in the heart of Darlington's professional district. Occupiers in the vicinity include Stable Hearth, Angels Cut and Oven amongst a diverse variety of other businesses including shops, professional services, bars, restaurants and eateries. All town centre amenities are within walking distance and the location benefits from swift access to the town centre inner ring road in turn providing access across the region via the A66 and A(1M). Darlington is a popular market town situated approximately 14 miles west of Middlesbrough and 20 miles south of Durham.

#### DESCRIPTION

Turn-key takeaway/ café/ food outlet situated on a prime arterial route to Darlington town centre.

The property has been recently refurbished and is fully equipped to trade including commercial kitchen, wash/ chilling facilities and customer seating.