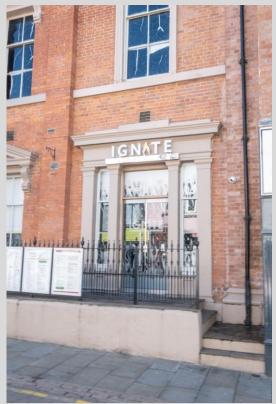

#### DESCRIPTION

First and second floor former Nightclub / Bar / Leisure premises.

The property is accessed via Skinnergate comprising a large open plan sales area on the first floor with a number of break-out / seating / bar areas and an outdoor seating terrace.

The second floor comprises male/ female wcs, storage and ancillary office accommodation.

The property may suit a variety of business uses subject to any necessary statutory/ local authority/ landlord consents.