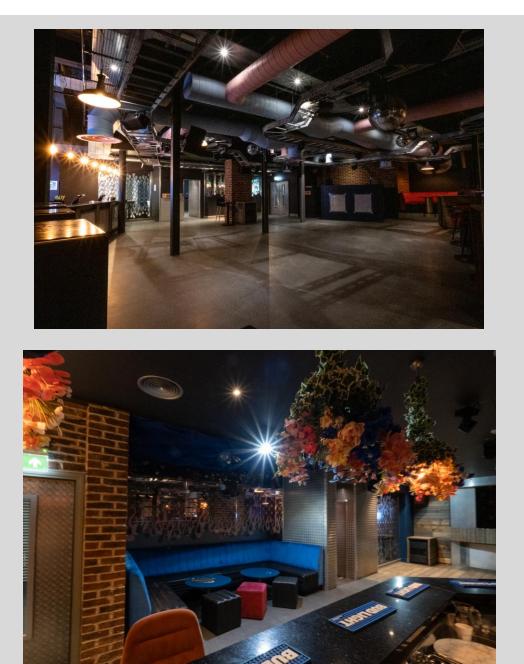

#### DESCRIPTION

First and second floor former Nightclub / Bar / Leisure premises.

The property is accessed via Skinnergate comprising a large open plan sales area on the first floor with a number of break-out / seating / bar areas and an outdoor seating terrace.

The second floor comprises male/ female wcs, storage and ancillary office accommodation.

The property may suit a variety of business uses subject to any necessary statutory/ local authority/ landlord consents.