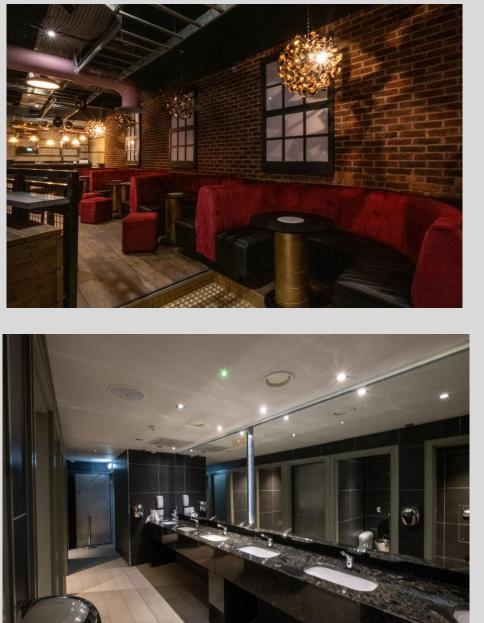

#### DESCRIPTION

First and second floor former Nightclub / Bar / Leisure premises.

The property is accessed via Skinnergate comprising a large open plan sales area on the first floor with a number of break-out / seating / bar areas and an outdoor seating terrace.

The second floor comprises male/ female wcs, storage and ancillary office accommodation.

The property may suit a variety of business uses subject to any necessary statutory/ local authority/ landlord consents.