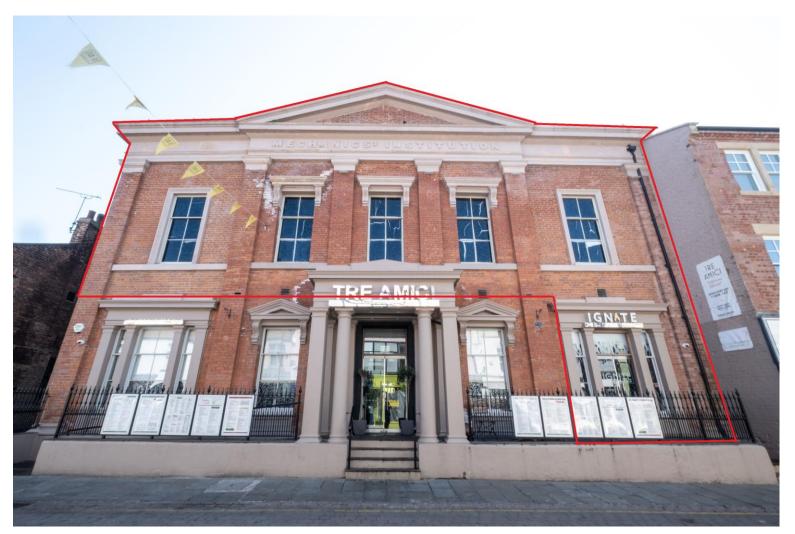

#### SITUATION/LOCATION

The property comprises the first and second floor (above Tre Amici) of this imposing period premises fronting Skinnergate, in the heart of Darlington town centre. Occupiers in the vicinity include a range of bars/ restaurants, shops and professional services. All town centre amenities are within convenient walking distance and there are a number of public car parking facilities available close by. Darlington is a popular market town situated approximately 14 miles west of Middlesbrough and 20 miles south of Durham.

#### DESCRIPTION

First and second floor former Nightclub / Bar / Leisure premises.

The property is accessed via Skinnergate comprising a large open plan sales area on the first floor with a number of break-out / seating / bar areas and an outdoor seating terrace.