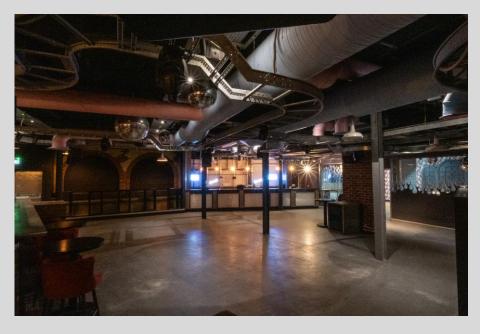

#### DESCRIPTION

First and second floor former Nightclub / Bar / Leisure premises.

The property is accessed via Skinnergate comprising a large open plan sales area on the first floor with a number of break-out / seating / bar areas and an outdoor seating terrace.

The second floor comprises male/ female wcs, storage and ancillary office accommodation.

The property may suit a variety of business uses subject to any necessary statutory/ local authority/ landlord consents.