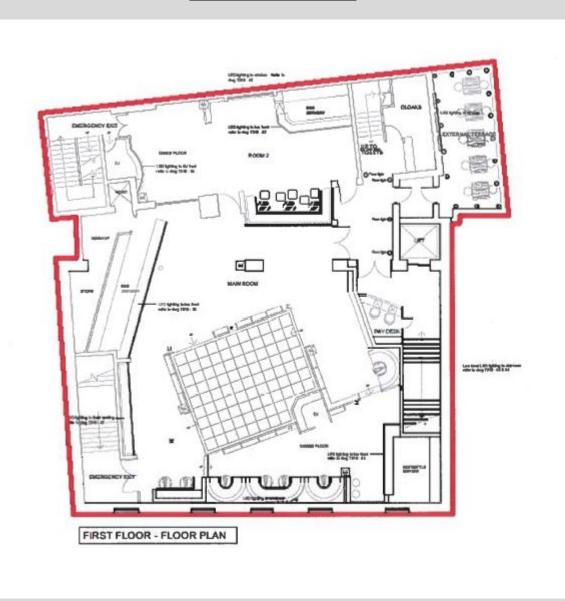

#### FLOOR PLAN (FIRST FLOOR)

18 St Cuthberts Way, Darlington, County Durham, DL1 1GB Telephone: 01325 466 945 enquiries@carvercommercial.com

**IMPORTANT NOTICE:** whilst every reasonable effort has been made by Carver Commercial to ensure accuracy, interested parties are strongly advised to take appropriate steps to verify by independent inspection or enquiry all information for themselves and to take appropriate professional advice. (i) No description or information given about the property or its value, whether written or verbal or whether or not in these particulars ('information') may be relied upon as a statement of representation or fact. The Agent nor its enployees have any authority to make any representation and accordingly any information given is entirely without responsibility on the part of the Agent or the seller/lessor. (ii) Any photographs show only certain parts of the property at the same time they were taken. Any areas, measurements or distances given are approximate only. (iii) Any reference to alterations to, or use of any part of the property is not a statement that any necessary planning, building regulations or other consent has been obtained. These matters must be verified by any intending buyer/lessee. (iv) Any buyer/lessee must satisfy himself by inspection or otherwise as to the correctness of any information given. (v) VAT is applicable unless expressly stated otherwise.