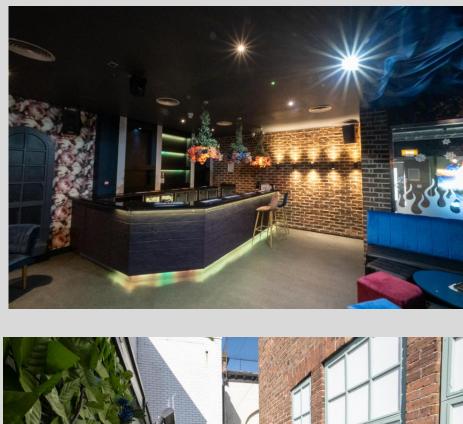

#### DESCRIPTION

First and second floor former Nightclub / Bar / Leisure premises.

The property is accessed via Skinnergate comprising a large open plan sales area on the first floor with a number of break-out / seating / bar areas and an outdoor seating terrace.

The second floor comprises male/ female wcs, storage and ancillary office accommodation.

The property may suit a variety of business uses subject to any necessary statutory/ local authority/ landlord consents.