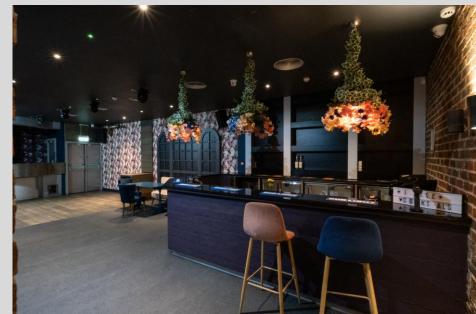

#### DESCRIPTION

First and second floor former Nightclub / Bar / Leisure premises.

The property is accessed via Skinnergate comprising a large open plan sales area on the first floor with a number of break-out / seating / bar areas and an outdoor seating terrace.

The second floor comprises male/ female wcs, storage and ancillary office accommodation.

The property may suit a variety of business uses subject to any necessary statutory/ local authority/ landlord consents.