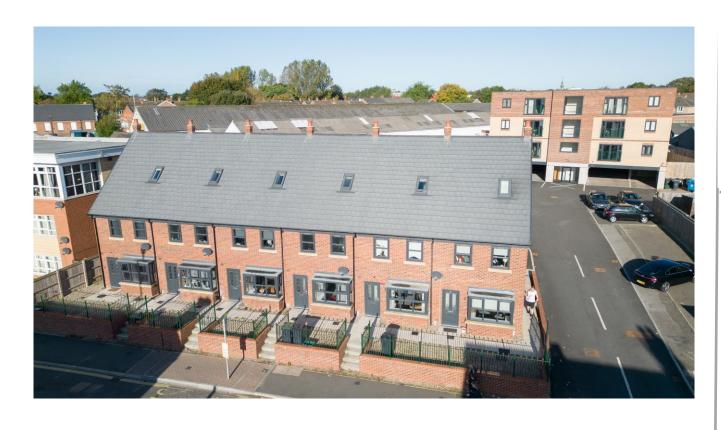

# 207-217 HAUGHTON ROAD, DARLINGTON, CO. DURHAM, DL1 2LD

A terrace of six modern townhouses constructed 2019.

The properties are 2.5 storey of traditional cavity wall construction held under dual pitched tile covered roofs. Each property incorporates an open plan lounge/ kitchen on the ground floor, two bedrooms and bathroom on the first floor and master bedroom with en-suite on the second floor.

Each dwelling is heated by way of a gas fired central heating system and windows are new UPVC double glazing.

Externally the properties have front and rear gardens together with a marked allocated car parking space.