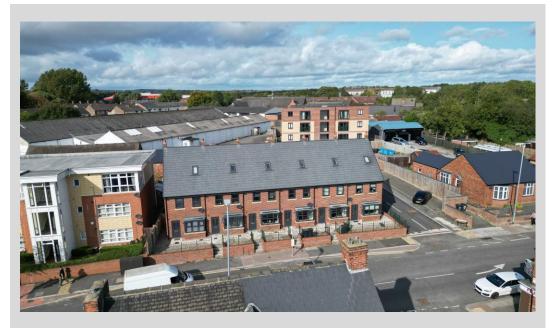

# 207-217 HAUGHTON ROAD, DARLINGTON, CO. DURHAM, DL1 2LD

A terrace of six modern townhouses constructed 2019.

The properties are 2.5 storey of traditional cavity wall construction held under dual pitched tile covered roofs. Each property incorporates an open plan lounge/ kitchen on the ground floor, two bedrooms and bathroom on the first floor and master bedroom with en-suite on the second floor.

Each dwelling is heated by way of a gas fired central heating system and windows are new UPVC double glazing.

Externally the properties have front and rear gardens together with a marked allocated car parking space.