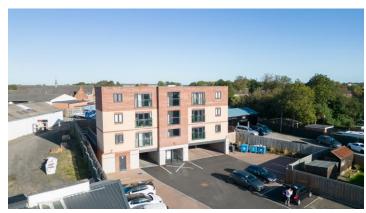

# AVERY GARDENS, HAUGHTON ROAD, DARLINGTON, CO. DURHAM, DL1 2LD

Modern three storey 12 No. Apartment Block constructed 2020.

The property is of steel frame construction held beneath a flat membrane covered roof incorporating brick and block outerleaf.

Each floor incorporates 2 x 1 bed apartments and 2 x 2 bed apartments. The apartments are of a modern specification comprising an open plan living room/kitchen with bedroom(s) and bathroom. The apartments are heated via electrically operated wall mounted radiators and served with an independent fire alarm system. There is a lift shaft for future installation.

Externally there is under-croft car parking for 11 vehicles together with marked car parking for 13 vehicles externally (24 spaces total).

Total Site Area Approx. 0.53 Acres (Measured from Promap Mapping Services)