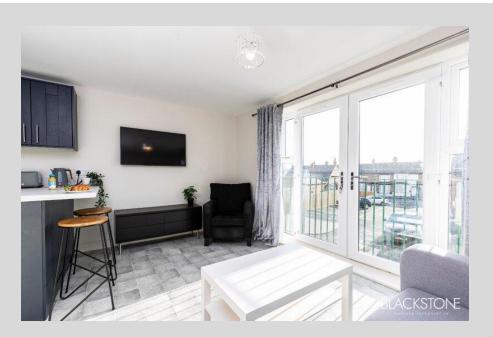

Each floor incorporates 2 x 1 bed apartments and 2 x 2 bed apartments. The apartments are of a modern specification comprising an open plan living room/kitchen with bedroom(s) and bathroom. The apartments are heated via electrically operated wall mounted radiators and served with an independent fire alarm system. There is a lift shaft for future installation.

Externally there is under-croft car parking for 11 vehicles together with marked car parking for 13 vehicles externally (24 spaces total).

Total Site Area Approx. 0.53 Acres (Measured from Promap Mapping Services)