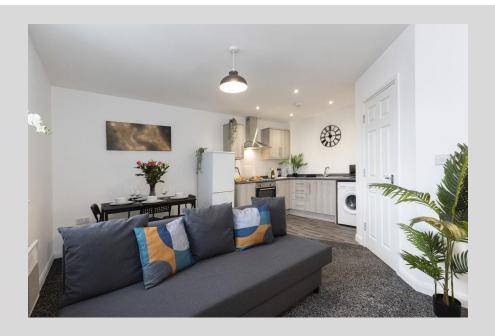

Each floor incorporates 2 x 1 bed apartments and 2 x 2 bed apartments. The apartments are of a modern specification comprising an open plan living room/kitchen with bedroom(s) and bathroom. The apartments are heated via electrically operated wall mounted radiators and served with an independent fire alarm system. There is a lift shaft for future installation.