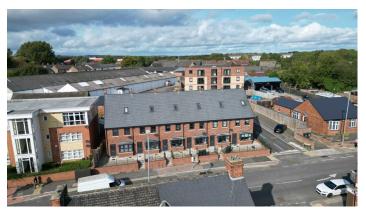

# 207-217 HAUGHTON ROAD, DARLINGTON, CO. DURHAM, DL1 2LD

A terrace of six modern townhouses constructed 2019.

The properties are 2.5 storey of traditional cavity wall construction held under dual pitched tile covered roofs. Each property incorporates an open plan lounge/ kitchen on the ground floor, two bedrooms and bathroom on the first floor and master bedroom with en-suite on the second floor.

Each dwelling is heated by way of a gas fired central heating system and windows are new UPVC double glazing.

Externally the properties have front and rear gardens together with a marked allocated car parking space.