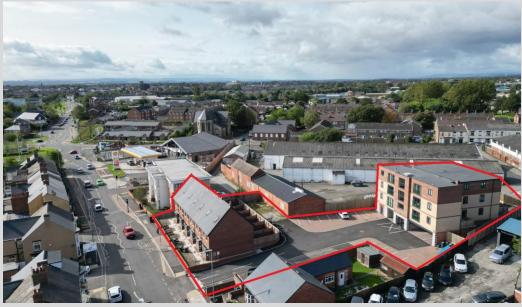

# 207-217 HAUGHTON ROAD, DARLINGTON, CO. DURHAM, DL1 2LD

A terrace of six modern townhouses constructed 2019.

The properties are 2.5 storey of traditional cavity wall construction held under dual pitched tile covered roofs. Each property incorporates an open plan lounge/ kitchen on the ground floor, two bedrooms and bathroom on the first floor and master bedroom with en-suite on the second floor.

# AVERY GARDENS, HAUGHTON ROAD, DARLINGTON, CO. DURHAM, DL1 2LD

Modern three storey 12 No. Apartment Block constructed 2020.

The property is of steel frame construction held beneath a flat membrane covered roof incorporating brick and block outerleaf.