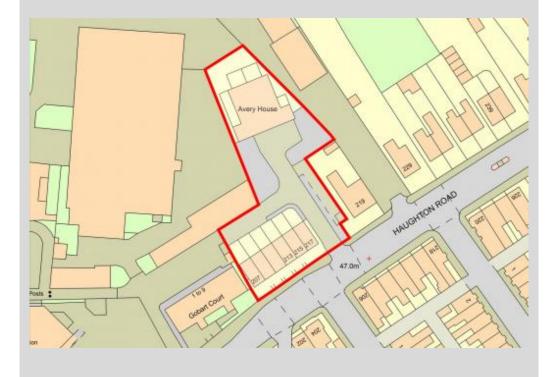

#### SITUATION

Haughton Road (B6279) is an arterial route to the town centre from the East and links swiftly with the A66 at South Burdon. The location is a mixed residential neighbourhood incorporating a wealth of commercial amenities including Company Shop and SPAR amongst a diverse variety of local businesses.

All town centre amenities are within convenient walking distance and the location affords immediate access to the town centre inner ring road providing swift transport links across the region.

Externally there is under-croft car parking for 11 vehicles together with marked car parking for 13 vehicles externally (24 spaces total).

Total Site Area Approx. 0.53 Acres (Measured from Promap Mapping Services)