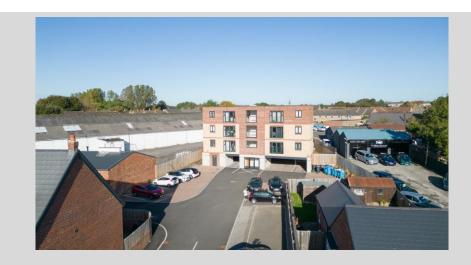

# AVERY GARDENS, HAUGHTON ROAD, DARLINGTON, CO. DURHAM, DL1 2LD

Modern three storey 12 No. Apartment Block constructed 2020.

The property is of steel frame construction held beneath a flat membrane covered roof incorporating brick and block outerleaf.

Each floor incorporates 2 x 1 bed apartments and 2 x 2 bed apartments. The apartments are of a modern specification comprising an open plan living room/kitchen with bedroom(s) and bathroom. The apartments are heated via electrically operated wall mounted radiators and served with an independent fire alarm system. There is a lift shaft for future installation.

Externally there is under-croft car parking for 11 vehicles together with marked car parking for 13 vehicles externally (24 spaces total).

Total Site Area Approx. 0.53 Acres (Measured from Promap Mapping Services)