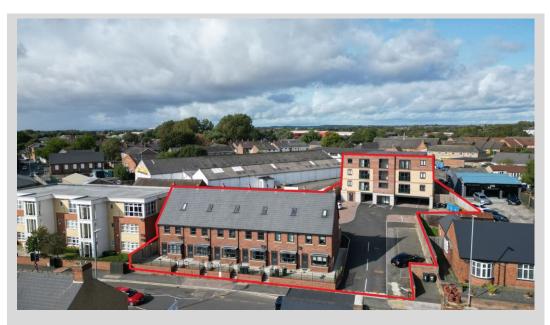

# 207-217 HAUGHTON ROAD, DARLINGTON, CO. DURHAM, DL1 2LD

A terrace of six modern townhouses constructed 2019.

The properties are 2.5 storey of traditional cavity wall construction held under dual pitched tile covered roofs. Each property incorporates an open plan lounge/ kitchen on the ground floor, two bedrooms and bathroom on the first floor and master bedroom with en-suite on the second floor.

# AVERY GARDENS, HAUGHTON ROAD, DARLINGTON, CO. DURHAM, DL1 2LD

Modern three storey 12 No. Apartment Block constructed 2020.

The property is of steel frame construction held beneath a flat membrane covered roof incorporating brick and block outerleaf.