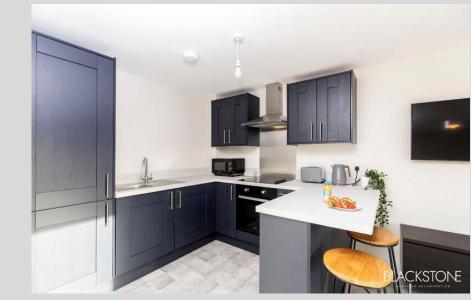

Each floor incorporates 2 x 1 bed apartments and 2 x 2 bed apartments. The apartments are of a modern specification comprising an open plan living room/kitchen with bedroom(s) and bathroom. The apartments are heated via electrically operated wall mounted radiators and served with an independent fire alarm system. There is a lift shaft for future installation.