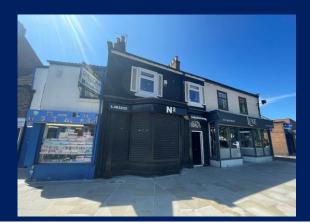

#### SITUATION/LOCATION

The property occupies a prominent and central position fronting the main High Street in Norton adjacent to The Scruffy Duck. Norton is a popular market town incorporating a diverse variety of businesses including Coopland's Bakery and Tesco Express amongst a variety of independent businesses including shops, offices, professional services and a number of popular bar/ restaurants.. Norton lies approximately 5 miles from Middlesbrough and 12 miles east of Darlington and is well served for transport links with access to the A19 and A66 within a short driving distance.

#### **DESCRIPTION**

Two storey commercial premises available with vacant possession.

The ground floor incorporates glazed window frontage to High Street comprising an open plan and versatile sales area, rear store/ kitchen and WC.