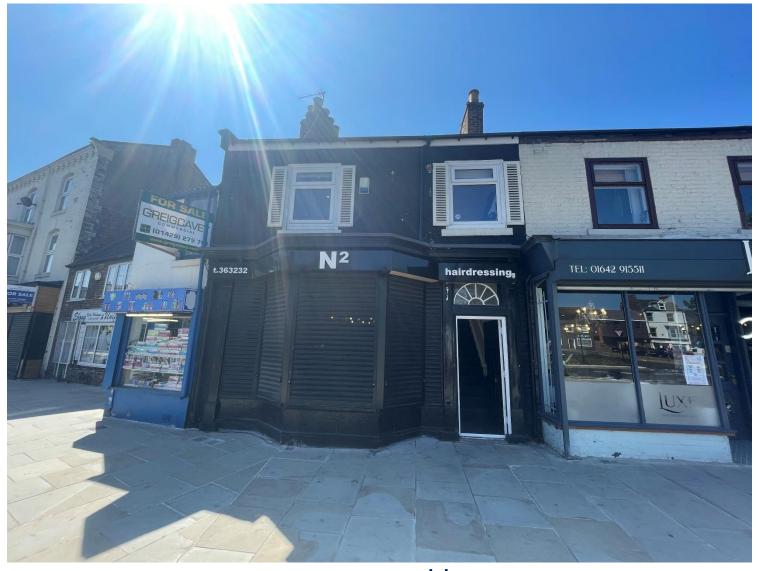

#### SITUATION/LOCATION

The property occupies a prominent and central position fronting the main High Street in Norton adjacent to The Scruffy Duck. Norton is a popular market town incorporating a diverse variety of businesses including Coopland's Bakery and Tesco Express amongst a variety of independent businesses including shops, offices, professional services and a number of popular bar/ restaurants.. Norton lies approximately 5 miles from Middlesbrough and 12 miles east of Darlington and is well served for transport links with access to the A19 and A66 within a short driving distance.

#### **DESCRIPTION**

Two storey commercial premises available with vacant possession.

The ground floor incorporates glazed window frontage to High Street comprising an open plan and versatile sales area, rear store/ kitchen and WC.