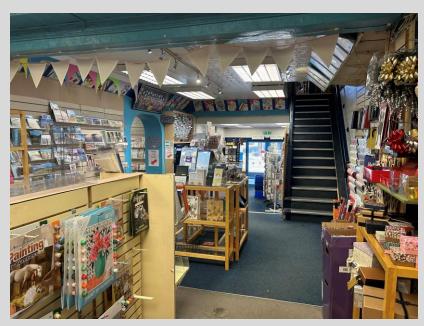

## DESCRIPTION

Three storey town centre retail premises of traditional brick construction held under a multi pitched and clay pan tile covered roof with flat section to rear.

The property incorporates expansive glazed frontage to Bondgate secured via steel security shutters. The ground floor comprises an open plan and versatile sales area over the ground floor held over split level. There is a an accessible lift serving the rear sales areas.

The first floor and second comprises a range of office/ store rooms and wcs. The upper floors are of a cellular nature with access from the ground floor sales area.

The property may suit sub-division to smaller letting units and/ or a number of re-development opportunities subject to any necessary planning / statutory / local authority consents.