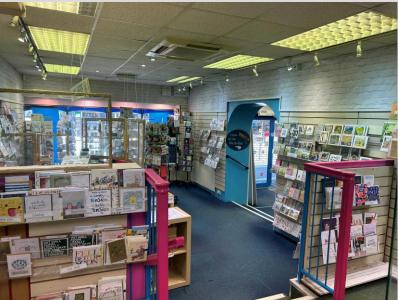

## DESCRIPTION

Three storey town centre retail premises of traditional brick construction held under a multi pitched and clay pan tile covered roof with flat section to rear.

The property incorporates expansive glazed frontage to Bondgate secured via steel security shutters. The ground floor comprises an open plan and versatile sales area over the ground floor held over split level. There is a an accessible lift serving the rear sales areas.

## ACCOMMODATION

| Ground Floor |             |             |
|--------------|-------------|-------------|
| Main Sales   | 74.32sq.m.  | 800sq.ft.   |
| Split Level  | 199.42sq.m. | 2,146sq.ft. |
| Sales        |             |             |
| First Floor  | 111.96sq.m. | 1,205sq.ft. |
| Second Floor | 74.97sq.m.  | 807sq.ft.   |
| Net Internal | 460.67sq.m. | 4,958sq.ft. |
| Area         |             |             |