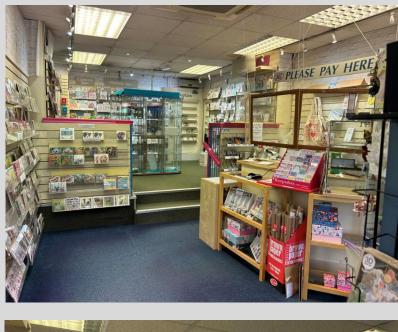

## DESCRIPTION

Three storey town centre retail premises of traditional brick construction held under a multi pitched and clay pan tile covered roof with flat section to rear.

The property incorporates expansive glazed frontage to Bondgate secured via steel security shutters. The ground floor comprises an open plan and versatile sales area over the ground floor held over split level. There is a an accessible lift serving the rear sales areas.

## ACCOMMODATION

| Ground Floor |             |             |
|--------------|-------------|-------------|
| Main Sales   | 74.32sq.m.  | 800sq.ft.   |
| Split Level  | 199.42sq.m. | 2,146sq.ft. |
| Sales        |             |             |
| First Floor  | 111.96sq.m. | 1,205sq.ft. |
| Second Floor | 74.97sq.m.  | 807sq.ft.   |
| Net Internal | 460.67sq.m. | 4,958sq.ft. |
| Area         |             |             |