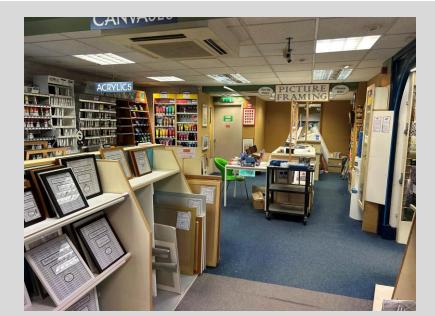

## DESCRIPTION

Three storey town centre retail premises of traditional brick construction held under a multi pitched and clay pan tile covered roof with flat section to rear.

The property incorporates expansive glazed frontage to Bondgate secured via steel security shutters. The ground floor comprises an open plan and versatile sales area over the ground floor held over split level. There is a an accessible lift serving the rear sales areas.

The first floor and second comprises a range of office/ store rooms and wcs. The upper floors are of a cellular nature with access from the ground floor sales area.

The property may suit sub-division to smaller letting units and/ or a number of re-development opportunities subject to any necessary planning / statutory / local authority consents.