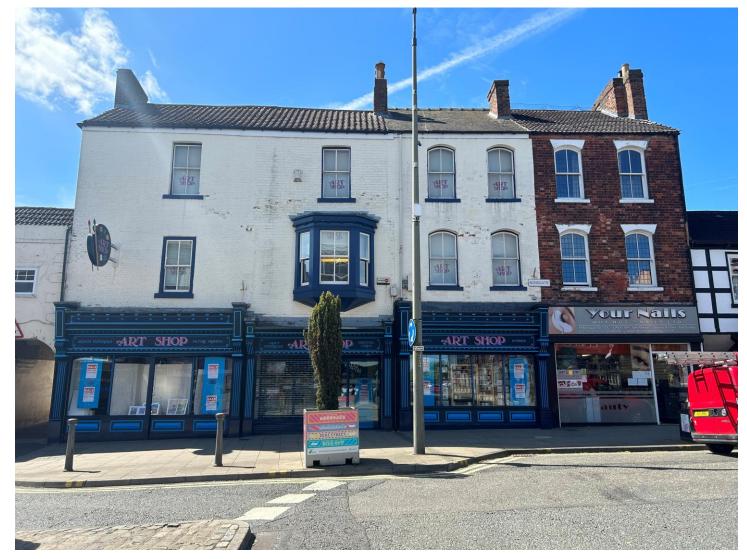

# FOR SALE: Offers in the Region of £265,000 11-12 Bondgate, Darlington, Co. Durham, DL3 7JE

Three storey town centre retail premises – 4,958sq.ft.

## SITUATION/LOCATION

The property occupies a prominent position fronting Bondgate in the heart of Darlington town centre. The vicinity incorporates a diverse variety of established businesses including The Old Yard Tapas Bar, Taylor's Butchers, Wheelbase, Clark Willis Solicitors, Ryman and Nationwide amongst range of other established independent businesses. All town centre amenities are within convenient walking distance and there are a number of public car parking facilities available close by. Darlington is a popular market town situated approximately 14 miles west of Middlesbrough and 20 miles south of Durham.

## DESCRIPTION

Three storey town centre retail premises of traditional brick construction held under a multi pitched and clay pan tile covered roof with flat section to rear.

The property incorporates expansive glazed frontage to Bondgate secured via steel security shutters. The ground floor comprises an open plan and versatile sales area over the ground floor held over split level. There is a an accessible lift serving the rear sales areas.