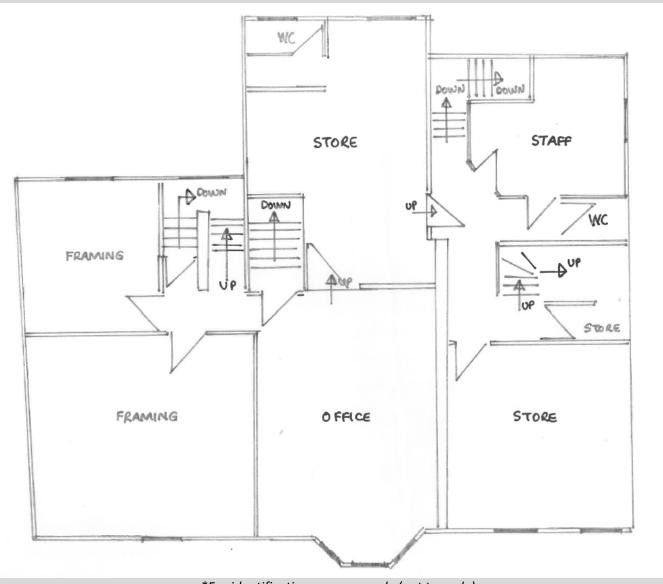

### FIRST FLOOR PLAN

## \*For identification purposes only (not to scale)

18 St Cuthberts Way Darlington, County Durham DL1 1GB Telephone: 01325 466945

**IMPORTANT NOTICE:** whilst every reasonable effort has been made by Carver Commercial to ensure accuracy, interested parties are strongly advised to take appropriate steps to verify by independent inspection or enquiry all information for themselves and to take appropriate professional advice. (i) No description or information given about the property or its value, whether written or verbal or whether or not in these particulars ('information') may be relied upon as a statement of representation or fact. The Agent nor its employees have any authority to make any representation and accordingly any information given is entirely without responsibility on the part of the Agent or the seller/lessor. (ii) Any photographs show only certain parts of the property at the same time they were taken. Any areas, measurements or distances given are approximate only. (iii) Any reference to alterations to, or use of any part of the property is not a statement that any necessary planning, building regulations or other correctness of any information given. (v) VAT is applicable unless expressly stated otherwise.